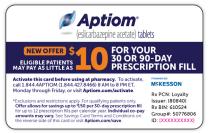

## THERE ARE 3 WAYS TO SAVE ON APTIOM

Not an actual card

|                                                                                                                                                                                                                                                                                                                                                                                                                                                    | HIGH-DEDUCTIBLE<br>DISCOUNT CARD                                                                                                |
|----------------------------------------------------------------------------------------------------------------------------------------------------------------------------------------------------------------------------------------------------------------------------------------------------------------------------------------------------------------------------------------------------------------------------------------------------|---------------------------------------------------------------------------------------------------------------------------------|
| ELIGIBLE PATIENTS                                                                                                                                                                                                                                                                                                                                                                                                                                  | OUT-OF-<br>POCKET*                                                                                                              |
| Activate this card before using at pharmacy. To<br>call L855 820.00718 AM to 8 PM ET, Monday thro<br>Friday, or visit Aption.com/discount<br>*Exclusions and rearctions apply. For qualitying patients only Of<br>for rainings on our objective cost gravitying patients only Of<br>#Employee and the second second second second second<br>MTROM Sea eMTROM high-beactable<br>MTROM Sea eMTROM high-beactable<br>ATTROM Sea eMTROM high-beactable | Msckesson           ferallows<br>iption fills.         Rx PCN: Loyalty<br>Issuer: (80840)<br>Rx BIN: 610524<br>Group#: 50777392 |

### 2. The High-Deductible Discount Card

If you're on a high-deductible health plan, you could pay as little as \$35 out-of-pocket for your prescription using the APTIOM High-Deductible Discount Card.<sup>†</sup>

<sup>1</sup>Offer allows for savings on out-of-pocket costs greater than \$35 per prescription fill, with a maximum benefit up to \$500 each for three 30-day prescription fills, or up to \$1500 for one 90-day prescription fill. Restrictions apply and individual amounts may vary. Must meet eligibility requirements. Not available for those with government insurance. May not be used with any other offer for APTIOM. See program <u>Terms and Conditions</u> for details.